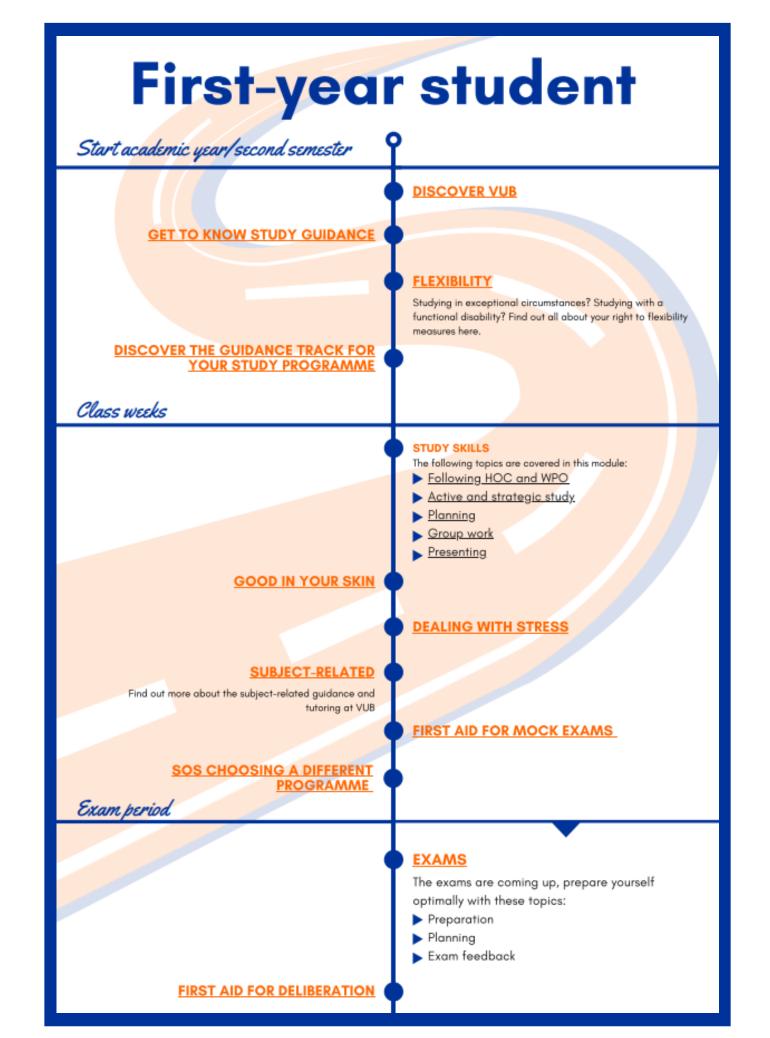

## **Welcome at Study Guidance Lateral entrant Experienced First-year student** student **VUB** student You just started at VUB and don't have Have you already obtained a bachelor's Are you continuing your studies much knowledge about higher degree elsewhere and are you now education yet? Congratulations on this smoothly, but can you still use help in starting at the VUB? Welcome! You some areas? Click here to go to the new challenge! Click here and get already know the ins and outs of higher modules that may apply to you. started with different topics to make a education. Here you will find some extra smooth start in higher education. information that can help you at the VUB. Have faith in yourself Almost **Working student** graduated I CAN Are you combining your studies with DO IT! work? As a working student, you can You can almost finish your education, click through here to the modules that congratulations on your journey! Click may be of interest to you. here and get started with some topics specifically for you as a near graduate.